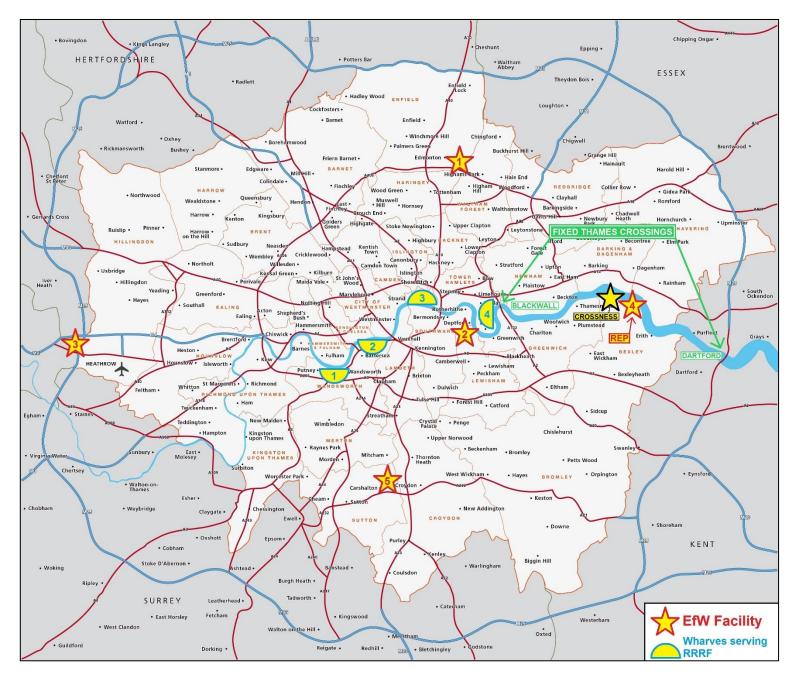

## **APPENDIX 2**

This is Appendix 2 to the Written Representation from East London Waste Authority (20022257) to the EN010093 Examination of the DCO Application for the Riverside Energy Park (REP).

| EfW | Facilities           |
|-----|----------------------|
| 1   | Edmonton             |
| 2   | SELCHP               |
| 3   | Lakeside (Colnbrook) |
| 4   | RRRF                 |
| 5   | Beddington Lane      |

The RRRF indicated by star #4 is the existing EfW at Belvedere, immediately adjacent to the site for the REP proposed through this DCO application.

| Wharves Serving RRRF |                      |  |
|----------------------|----------------------|--|
| 1                    | Smuggler's Way       |  |
| 2                    | Cringle Dock         |  |
| 3                    | Walbrook Wharf       |  |
| 4                    | Northumberland Wharf |  |